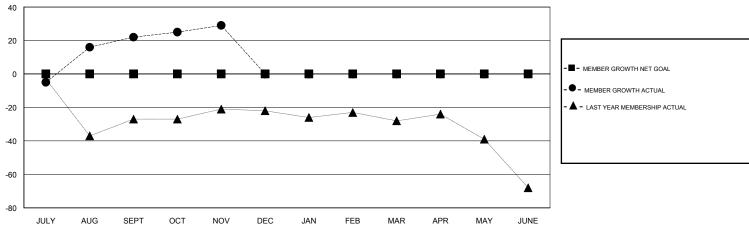

## District 110BZ

GMT: LOCATION NETHERLANDS GMT CA

|               | Club          | es .        |               | Members               |                           |                         |                                                    |
|---------------|---------------|-------------|---------------|-----------------------|---------------------------|-------------------------|----------------------------------------------------|
|               | RESULTS FOR   | R 2019-2020 |               | RESULTS FOR 2019-2020 |                           |                         |                                                    |
| QUARTER       | NEW CLUB GOAL | NEW CLUBS   | DROPPED CLUBS | QUARTER               | MEMBER GROWTH NET<br>GOAL | MEMBER GROWTH<br>ACTUAL | DROPPED<br>MEMBERS ACTUAL<br>(including transfers) |
| JULY/AUG/SEPT | 0             | 0           | 0             | JULY/AUG/SEPT         | 0                         | 48                      | 25                                                 |
| OCT/NOV/DEC   | 0             | 0           | 0             | OCT/NOV/DEC           | 0                         | 12                      | 5                                                  |
| JAN/FEB/MAR   | 0             | 0           | 0             | JAN/FEB/MAR           | 0                         | 0                       | 0                                                  |
| APR/MAY/JUNE  | 0             | 0           | 0             | APR/MAY/JUNE          | 0                         | 0                       | 0                                                  |

## GOALS AND ACTUAL MEMBERS CUMULATIVE

| DROPPED CLUBS: 0  DROPPED MEMBERS |    | 31 CLUBS OF 71 ADDED 1 OR MORE<br>NEW MEMBERS | GENDER DISTRIBUTION  MALE 1,600 (84.39%)  FEMALE 296 (15.61%) |  |   |
|-----------------------------------|----|-----------------------------------------------|---------------------------------------------------------------|--|---|
| DECEASED                          | 6  | CLICK HERE FOR CUMULATIVE                     | TOTAL FAMILY UNIT MEMBERS                                     |  | 0 |
| CLUB CANCELLED 0 OTHER 24         |    | MEMBERSHIP DATA                               | FAMILY MEMBERS PAYING HALF                                    |  | 0 |
| TOTAL                             | 30 |                                               |                                                               |  |   |